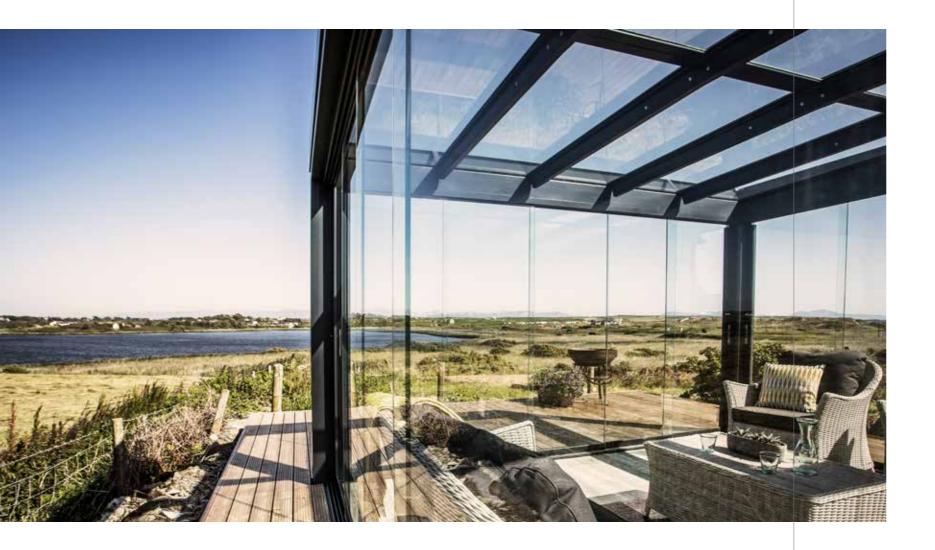

# **PROJECT**

Stand-alone glass house | Osnabrück, Germany

# SOLUTION

SDL Acubis canopy, SL 20e sliding vertical elements

30 31