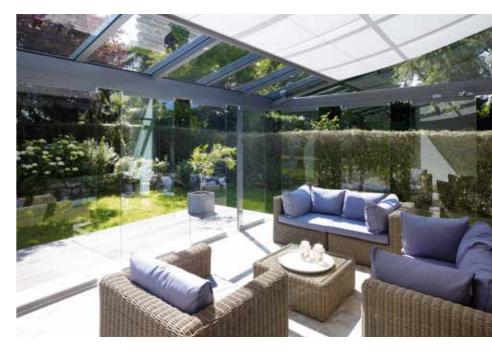

# **PROJECT**

Stand-alone glass house | Osnabrück, Germany

# SOLUTION

SDL Acubis canopy, SL 20e sliding vertical elements

30 31