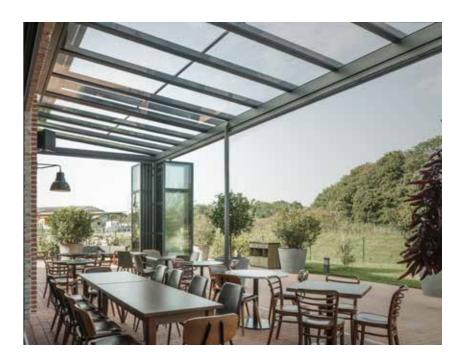

# THE PERFECT SHELTERED AMBIENCE

Glass house

**PROJECT** 

Gastronomy | Düsseldorf, Germany

SOLUTION

SDL Atrium plus canopy, SL 45 bi-folding door (inside: SL 70e)