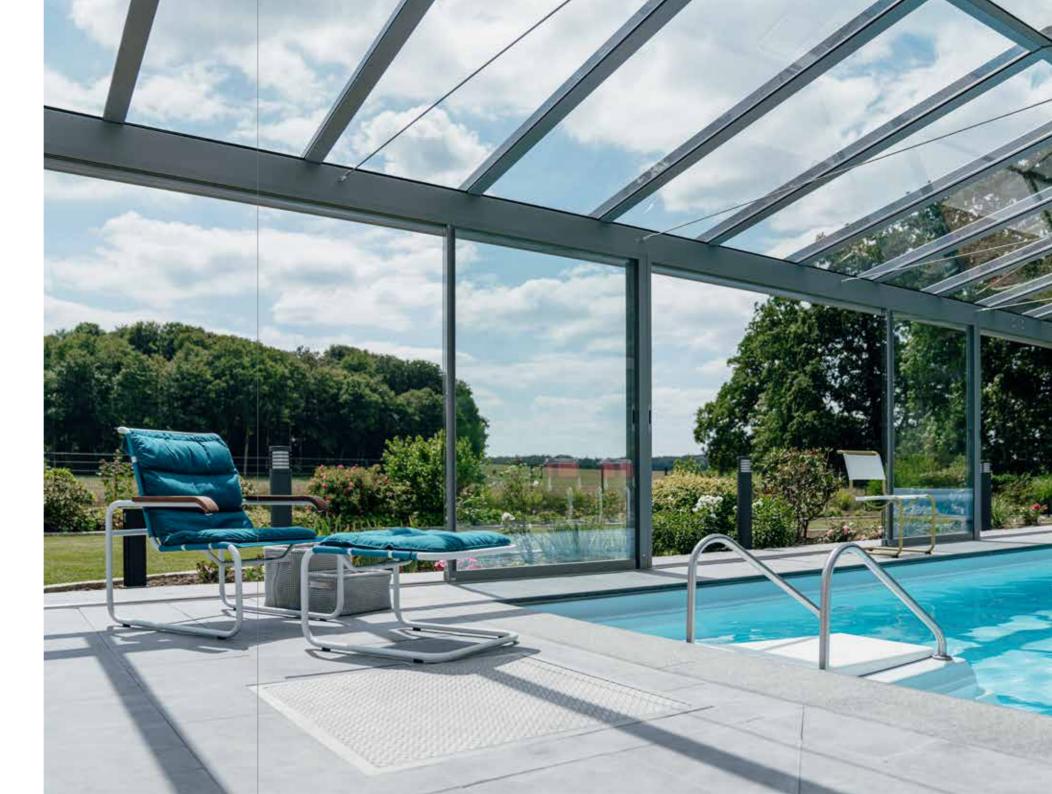

# THE PERFECT COMBINATION

Glass house

### **PROJECT**

Swimming pool glazing | Düsseldorf, Germany

# SOLUTION