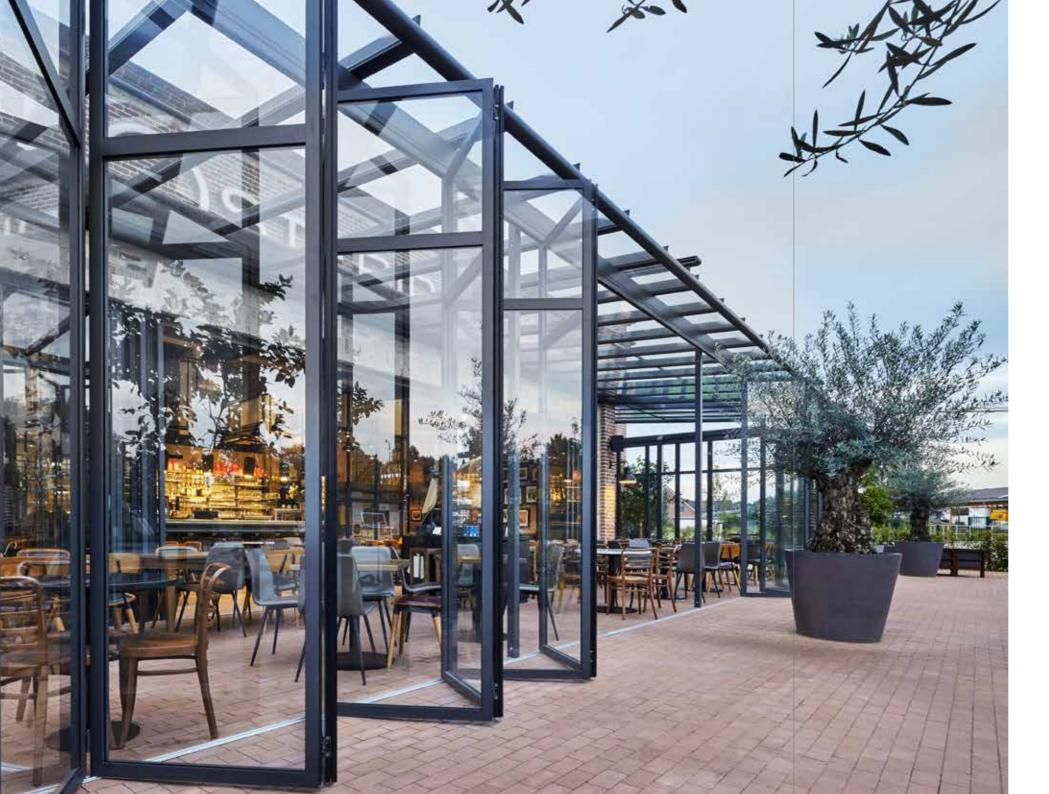

# THE PERFECT SHELTERED AMBIENCE

Glass house

**PROJECT** 

Gastronomy | Düsseldorf, Germany

SOLUTION

SDL Atrium plus canopy, SL 45 bi-folding door (inside: SL 70e)